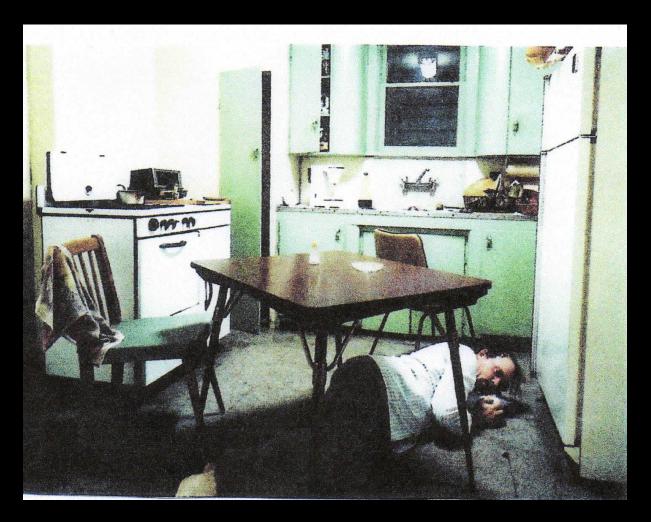

4 different police departments:









#### Or you will be a witness

Mr Dexter

Mrs Dexter

Miss Solis







The police inspectors will first work on their questions in groups. Then they will split to question the 3 different witnesses. (TAKE NOTES)



The witnesses will work on their roles and testimonies. Then they will be questioned by the police inspectors of the 4 police departments (at the same time).



## At the end of the questioning, you will get back to your group







And discuss between you who the culprit is. Then you will report your verdict to the rest of the class and explain your opinion.



# The witnesses will also get back to their group



And examine each other's motive and aliby to try to solve the case as well.

### Questions?

#### Here is the crime scene