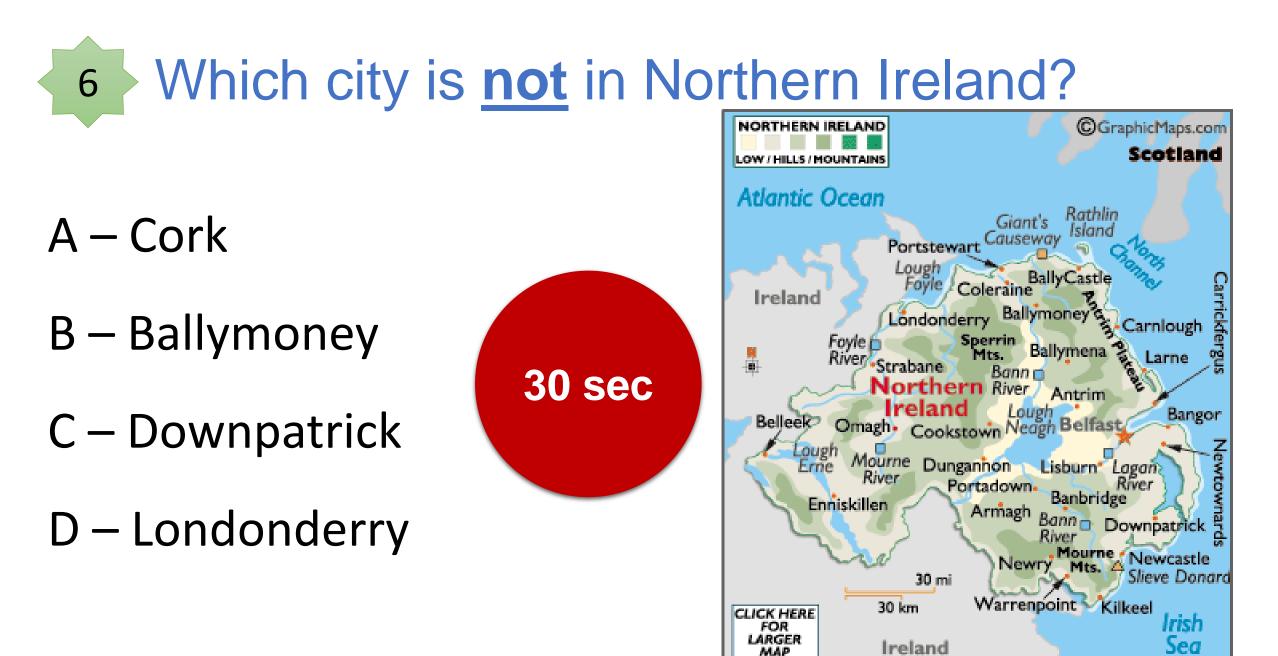

## 5 Which banknote is Northern Irish?

B -

30 sec

- A Cricket
- B Football
- C Rugby
- D Men's volleyball