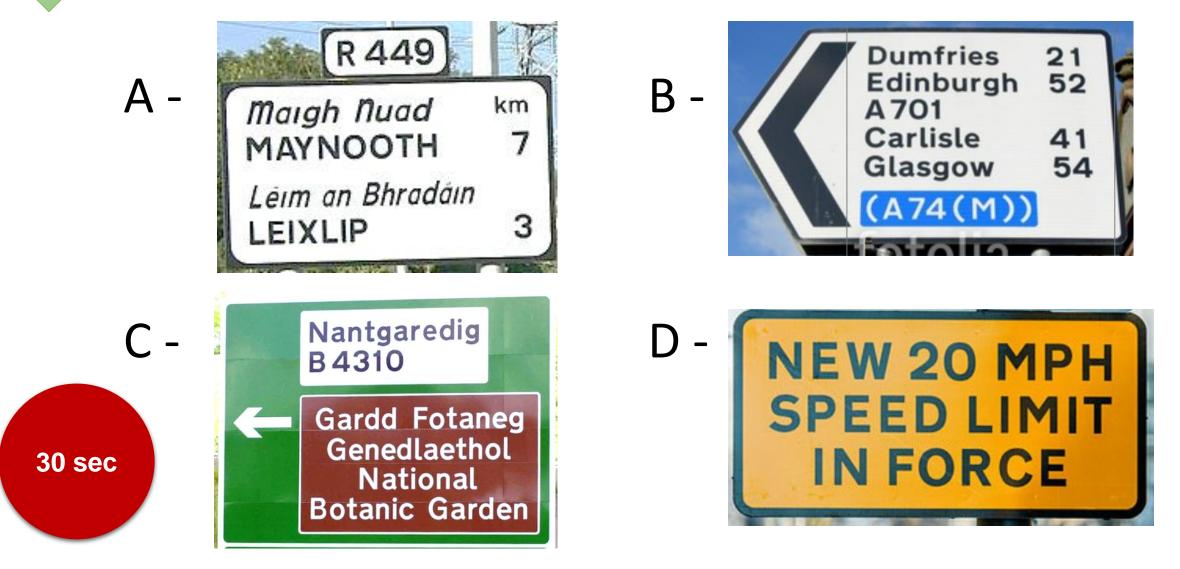

# Northern Ireland quiz

#### N.I. in 10 questions





- A Belgrade
- B Dublin
- C Belfast
- D Berlin



#### Which is Northern Ireland's official flag? 2



### 3 Which road sign is Northern Irish?



## 4 Which "place of power" is Northern Irish?





Stormont

**B** -



The Houses of Parliament

**C** -





The Senedd

D -



Holyrood

## 5 Which banknote is Northern Irish?



B -





30 sec





- A Cricket
- B Football
- C Rugby
- D Men's volleyball



### 8 Which is a non-controversial symbol for Northern Ireland?





A – a dictatorship



B – a monarchy

C – a constitutional monarchy

D – a republic

# Which name was given to the civil war era in Northern Ireland (1968-2007)?



- A The Battles
- **B** The Conflicts
- C The Fights
- D The Troubles