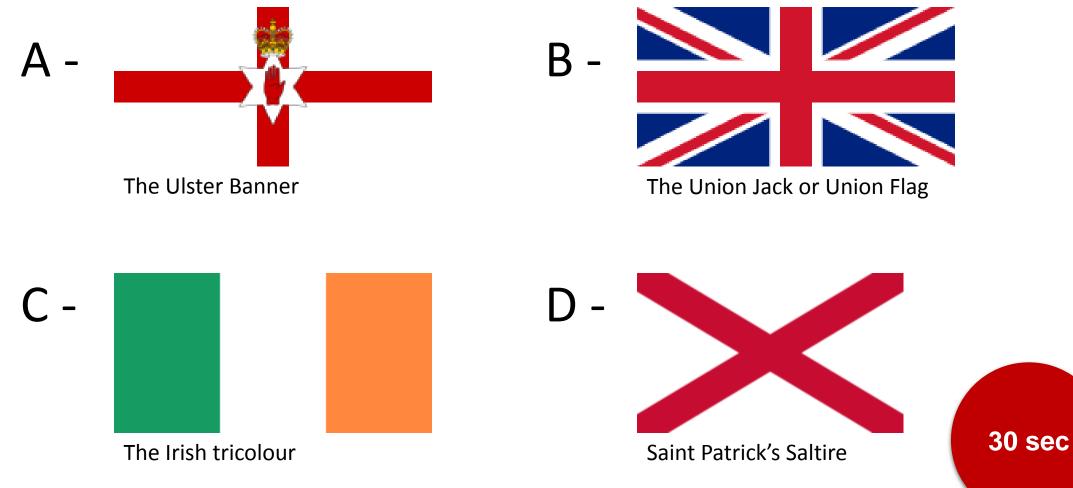

# Northern Ireland quiz

#### N.I. in 10 questions





- A Belgrade
- B Dublin
- C Belfast
- D Berlin



#### Which is Northern Ireland's official flag? 2



### 3 Which road sign is Northern Irish?



## 4 Which "place of power" is Northern Irish?





Stormont

**B** -



The Houses of Parliament

**C** -





The Senedd

D -



Holyrood

## 5 Which banknote is Northern Irish?



B -





30 sec





- A Cricket
- B Football
- C Rugby
- D Men's volleyball



### 8 Which is a non-controversial symbol for Northern Ireland?





A – a dictatorship



B – a monarchy

C – a constitutional monarchy

D – a republic

# Which name was given to the civil war era in Northern Ireland (1968-2007)?



- A The Battles
- **B** The Conflicts
- C The Fights
- D The Troubles