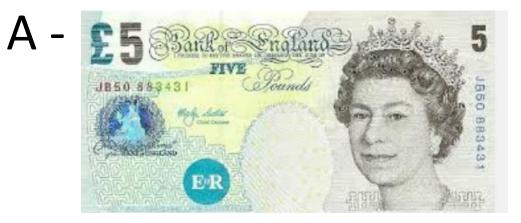

## 5 Which banknote is Northern Irish?

B -

30 sec

- A Cricket
- B Football
- C Rugby
- D Men's volleyball