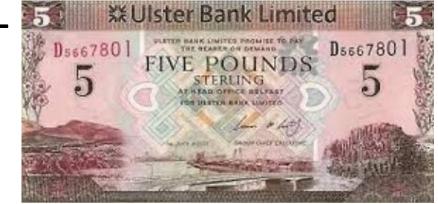

## 5 Which banknote is Northern Irish?

B -

30 sec

- A Cricket
- B Football
- C Rugby
- D Men's volleyball