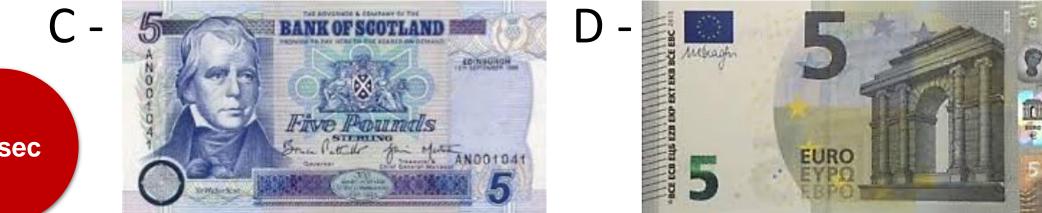

## 5 Which banknote is Northern Irish?

B -

30 sec

- A Cricket
- B Football
- C Rugby
- D Men's volleyball