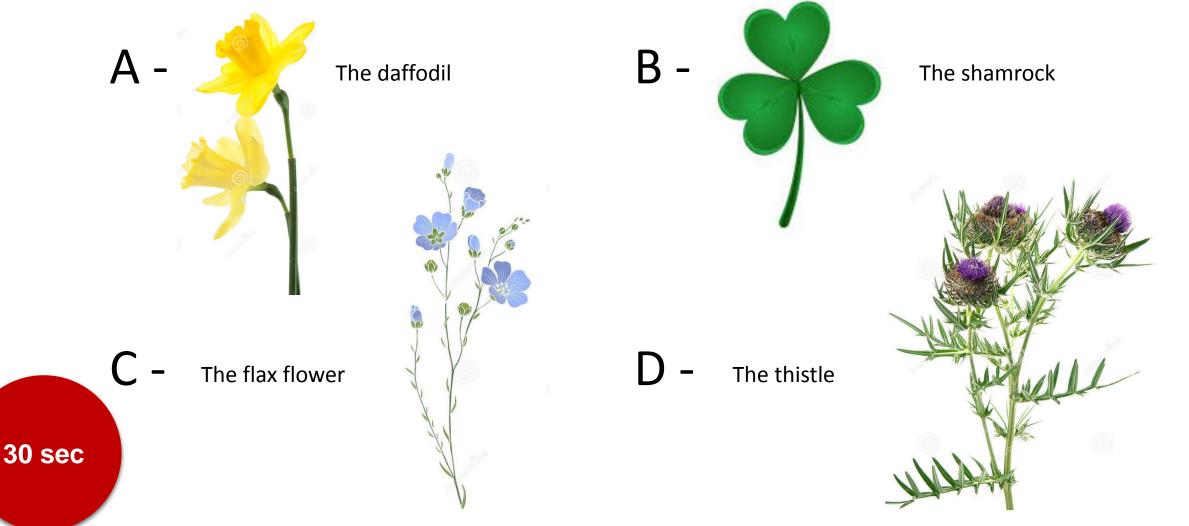

### 8 Which is a non-controversial symbol for Northern Ireland?

A – a dictatorship

B – a monarchy

C – a constitutional monarchy

D – a republic